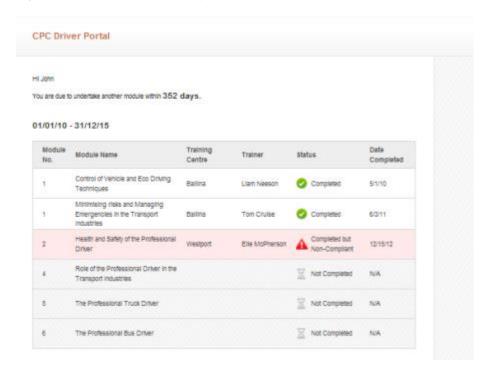

# **My CPC Driver Portal**

If you currently hold a full D licence and CPC card, you will be required to show that you have completed the relevant CPC Modules each year.

To do this, you will need to login to your My CPC Driver Portal and take a screenshot of your training records. An example of which is below.